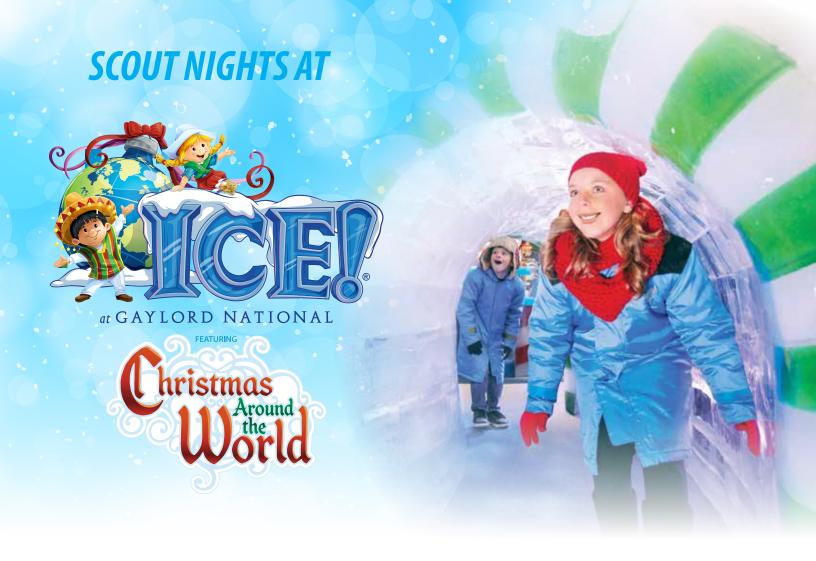

Explore Christmas Around the World as you journey through more than TWO MILLION pounds of hand-carved ice sculptures and slide down two-story-tall ice slides. Delight in a celebration of cultures through holiday scenes and travel to the North Pole to see Santa and his elves. Stop by the Frostbite Factory where you'll see our artisans from Harbin, China carving ice LIVE.

Scouts Save \$6 on November 20, 22, 27 • December 1, 12, 2016

\$29 \$36 \$23 - \$30\*\* ADULT (Ages 12+) | \$21 \$29 \$15 - \$23\*\* CHILD (Ages 4-11)

Purchase Tickets Starting October 2

www.gaylordnational.com/scouts | (301) 965-4000

## Wear your uniform and receive a free ICE! Patch\*

**Proud Sponsor of** 

PRESENTED BY FUJIFILM instax

Located in National Harbor, MD — Conveniently located minutes from Washington, D.C. and across the river from Old Town Alexandria.